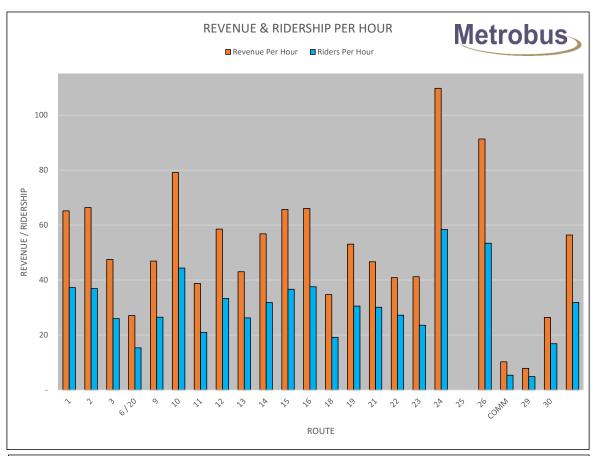

|       |                  |                   |              |                | RC RATIOS |      |
|-------|------------------|-------------------|--------------|----------------|-----------|------|
| ROUTE | REVENUE<br>HOURS | DIRECT<br>BILLING | REVENUE      | COST           | MONTHLY   | YTD  |
| 1     | 1,430.83         |                   | \$93,238.88  | \$207,594.83   | 0.45      | 0.45 |
| 2     | 2,144.58         |                   | \$142,340.00 | \$311,150.68   | 0.46      | 0.46 |
| 3     | 1,540.06         |                   | \$73,104.32  | \$223,442.69   | 0.33      | 0.33 |
| 6     | 432.36           |                   | \$11,718.21  | \$62,729.82    | 0.19      | 0.19 |
| 9     | 257.76           |                   | \$12,088.13  | \$37,397.63    | 0.32      | 0.32 |
| 10    | 1,652.15         |                   | \$130,656.10 | \$239,705.49   | 0.55      | 0.55 |
| 11    | 293.13           |                   | \$11,364.40  | \$42,529.35    | 0.27      | 0.27 |
| 12    | 716.57           |                   | \$41,943.60  | \$103,964.99   | 0.40      | 0.40 |
| 13    | 75.24            |                   | \$3,238.16   | \$10,916.35    | 0.30      | 0.30 |
| 14    | 415.30           |                   | \$23,591.70  | \$60,254.63    | 0.39      | 0.39 |
| 15    | 739.07           |                   | \$48,546.17  | \$107,229.45   | 0.45      | 0.45 |
| 16    | 440.62           |                   | \$29,124.87  | \$63,928.23    | 0.46      | 0.46 |
| 18    | 580.23           |                   | \$20,135.00  | \$84,183.83    | 0.24      | 0.24 |
| 19    | 750.15           |                   | \$39,799.49  | \$108,837.01   | 0.37      | 0.37 |
| 21    | 462.86           | \$62,171.09       | \$21,585.31  | \$67,154.97    | 0.32      | 0.32 |
| 22    | 144.49           | \$26,693.70       | \$5,907.29   | \$20,963.62    | 0.28      | 0.28 |
| 23    | 172.75           |                   | \$7,118.89   | \$25,063.78    | 0.28      | 0.28 |
| 24    | 5.50             |                   | \$603.81     | \$797.98       | 0.76      | 0.76 |
| 26    | 27.50            |                   | \$2,511.62   | \$3,989.89     | 0.63      | 0.63 |
| 28    | 161.45           |                   | \$1,652.50   | \$23,424.30    | 0.07      | 0.07 |
| 29    | 315.26           | \$5,000.00        | \$2,486.42   | \$45,740.13    | 0.05      | 0.05 |
| 30    | 117.92           | \$25,883.51       | \$3,111.64   | \$17,108.66    | 0.18      | 0.18 |
|       | 12,875.78        | \$119,748.30      | \$725,866.50 | \$1,868,108.29 | 0.39      | 0.39 |