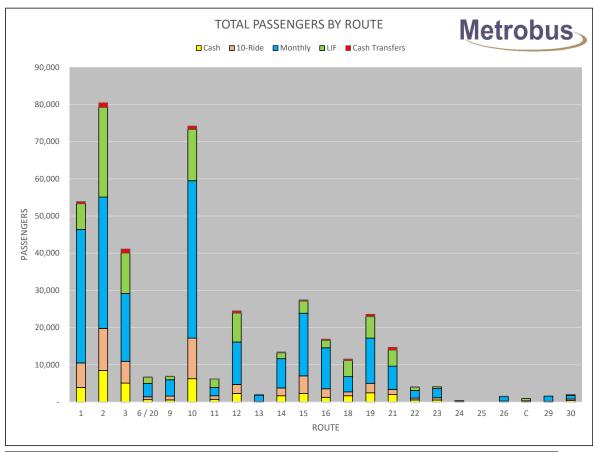

|       |                  |                   |              |                | RC RATIOS |      |
|-------|------------------|-------------------|--------------|----------------|-----------|------|
| ROUTE | REVENUE<br>HOURS | DIRECT<br>BILLING | REVENUE      | COST           | MONTHLY   | YTD  |
| 1     | 1,430.83         |                   | \$93,238.88  | \$207,594.83   | 0.45      | 0.45 |
| 2     | 2,144.58         |                   | \$142,340.00 | \$311,150.68   | 0.46      | 0.46 |
| 3     | 1,540.06         |                   | \$73,104.32  | \$223,442.69   | 0.33      | 0.33 |
| 6     | 432.36           |                   | \$11,718.21  | \$62,729.82    | 0.19      | 0.19 |
| 9     | 257.76           |                   | \$12,088.13  | \$37,397.63    | 0.32      | 0.32 |
| 10    | 1,652.15         |                   | \$130,656.10 | \$239,705.49   | 0.55      | 0.55 |
| 11    | 293.13           |                   | \$11,364.40  | \$42,529.35    | 0.27      | 0.27 |
| 12    | 716.57           |                   | \$41,943.60  | \$103,964.99   | 0.40      | 0.40 |
| 13    | 75.24            |                   | \$3,238.16   | \$10,916.35    | 0.30      | 0.30 |
| 14    | 415.30           |                   | \$23,591.70  | \$60,254.63    | 0.39      | 0.39 |
| 15    | 739.07           |                   | \$48,546.17  | \$107,229.45   | 0.45      | 0.45 |
| 16    | 440.62           |                   | \$29,124.87  | \$63,928.23    | 0.46      | 0.46 |
| 18    | 580.23           |                   | \$20,135.00  | \$84,183.83    | 0.24      | 0.24 |
| 19    | 750.15           |                   | \$39,799.49  | \$108,837.01   | 0.37      | 0.37 |
| 21    | 462.86           | \$62,171.09       | \$21,585.31  | \$67,154.97    | 0.32      | 0.32 |
| 22    | 144.49           | \$26,693.70       | \$5,907.29   | \$20,963.62    | 0.28      | 0.28 |
| 23    | 172.75           |                   | \$7,118.89   | \$25,063.78    | 0.28      | 0.28 |
| 24    | 5.50             |                   | \$603.81     | \$797.98       | 0.76      | 0.76 |
| 26    | 27.50            |                   | \$2,511.62   | \$3,989.89     | 0.63      | 0.63 |
| 28    | 161.45           |                   | \$1,652.50   | \$23,424.30    | 0.07      | 0.07 |
| 29    | 315.26           | \$5,000.00        | \$2,486.42   | \$45,740.13    | 0.05      | 0.05 |
| 30    | 117.92           | \$25,883.51       | \$3,111.64   | \$17,108.66    | 0.18      | 0.18 |
|       | 12,875.78        | \$119,748.30      | \$725,866.50 | \$1,868,108.29 | 0.39      | 0.39 |