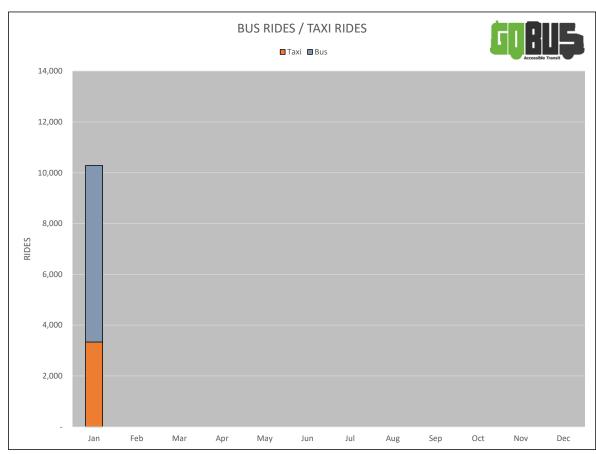

#### ST. JOHN'S TRANSPORTATION COMMISSION STATEMENT OF REVENUE & EXPENDITURES (GOBUS) JANUARY, 2024

|                                    |            | JANUARY   |            | ,          | YEAR TO DATE |            |
|------------------------------------|------------|-----------|------------|------------|--------------|------------|
|                                    | ACTUAL     | BUDGET    | VARIANCE   | ACTUAL     | BUDGET       | VARIANCE   |
|                                    | ACTUAL     | BODGET    | VARIANCE   | ACTUAL     | BODGET       | VARIANCE   |
|                                    |            |           |            |            |              |            |
| REVENUE                            |            |           |            |            |              |            |
| SJMC Subsidy                       | \$377,670  | 377,670   | \$0        | \$377,670  | \$377,670    | \$0        |
| Passenger Revenue                  | 12,728     | 12,500    | 228        | 12,728     | 12,500       | 228        |
| Low Income Pass Revenue            | 12,495     | 11,370    | 1,125      | 12,495     | 11,370       | 1,125      |
| Mt Pearl & Eastern Health Charges  | 7,048      | 6,720     | 328        | 7,048      | 6,720        | 328        |
| Government Grant                   | 7,875      | 7,900     | (25)       | 7,875      | 7,900        | (25)       |
| TOTAL REVENUE                      | \$417,816  | \$416,160 | \$1,656    | \$417,816  | \$416,160    | \$1,656    |
| EXPENSES                           |            |           |            |            |              |            |
| Contractor Expense                 | \$270.135  | \$332,720 | \$62,585   | \$270,135  | \$332,720    | \$62,585   |
| Administration Salaries            | 11,486     | 10,290    | (1,196)    | 11,486     | 10,290       | (1,196)    |
| Employer's Payroll Tax             | 231        | 210       | (21)       | 231        | 210          | (21)       |
| Worker's Compensation              | 228        | 200       | (28)       | 228        | 200          | (28)       |
| Employment Insurance               | 267        | 330       | 63         | 267        | 330          | 63         |
| Group Insurance                    | 383        | 180       | (203)      | 383        | 180          | (203)      |
| CPP Expense                        | 503<br>654 | 610       | • /        | 565<br>654 | 610          |            |
| 3 Pension Expense                  | 657        | 720       | (44)<br>63 | 657        | 720          | (44)<br>63 |
|                                    |            |           |            |            |              |            |
| Gasoline Expense Professional Fees | 26,409     | 45,900    | 19,491     | 26,409     | 45,900       | 19,491     |
|                                    | 2,216      | 2,280     | 64         | 2,216      | 2,280        | 64         |
| Telephone Expense                  | 42         | 360       | 318        | 42         | 360          | 318        |
| Computer Expense                   | 17,121     | 15,550    | (1,571)    | 17,121     | 15,550       | (1,571)    |
| Office Supplies Expense            | 253        | 250       | (3)        | 253        | 250          | (3)        |
| Promotions Expense                 | 126        | 310       | 184        | 126        | 310          | 184        |
| Travel Expense                     | 0          | 0         | 0          | 0          | 0            | 0          |
| Training Expense                   | 0          | 0         | 0          | 0          | 0            | 0          |
| Miscellaneous Expense              | 5,660      | 6,250     | 590        | 5,660      | 6,250        | 590        |
| TOTAL EXPENSE                      | \$335,868  | \$416,160 | \$80,292   | \$335,868  | \$416,160    | \$80,292   |
| NET BEFORE DEBT                    | \$81,948   | \$0       | \$81,948   | \$81,948   | \$0          | \$81,948   |
| DEBT CHARGES                       |            |           |            |            |              |            |
|                                    | 0          | 0         | 0          | ¢ο         | ΦO           | ¢0         |
| Loan Interest Expense              | 0          | 0         | 0          | \$0        | \$0          | \$0        |
| Bank Loan Payment                  | 0          | 0         | 0          | 0          | 0            | 0          |
| TOTAL SURPLUS/(COST) OF SERVICE    | \$81,948   | \$0       | \$81,948   | \$81,948   | \$0          | \$81,948   |
| CONTRACTOR TRIPS INFORMATION       |            |           |            |            |              |            |
| BUS TRIPS                          | 6,949      | 8,750     | 1,801      | 6,949      | 8,750        | 1,801      |
| TAXI TRIPS *                       | 3,334      | 3,750     | 416        | 3,334      | 3,750        | 416        |
| TOTAL TRIPS                        | 10,283     | 12,500    | 2,217      | 10,283     | 12,500       | 2,217      |
| IVIAL IMI U                        | 10,203     | 12,500    | £,£11      | 10,203     | 12,500       | £,£11      |

ST. JOHN'S TRANSPORTATION COMMISSION KEY PERFORMANCE INDICATORS JANUARY, 2024

10

GURIS Accessible Transit

|                                   | 1 MTH  | % of       | 1 MTH  | % of       | 1 MTH | % of       | 1 MTH | % of       | 1 MTH | % of       | TOTAL   | % of       | TOTAL   | % of       | TOTAL   | % of       | TOTAL  |       |
|-----------------------------------|--------|------------|--------|------------|-------|------------|-------|------------|-------|------------|---------|------------|---------|------------|---------|------------|--------|-------|
| KE\ KEY PERFORMANCE INDICATORS    | 2024   | Paid Trips | 2023   | Paid Trips | 2022  | Paid Trips | 2021  | Paid Trips | 2020  | Paid Trips | 2023    | Paid Trips | 2022    | Paid Trips | 2021    | Paid Trips | 2020   |       |
| BUS TRIPS (St. John's)            | 6,949  | 63.9%      | 5,631  | 52.6%      | 4,099 | 82.5%      | 5.293 | 62.0%      | 5.746 | 62.0%      | 71.402  | 53.8%      | 68,185  | #REF!      | 65,456  | #REF!      | 52,523 | 61.6% |
| TAXI TRIPS (St. John's)           | 3,334  | 30.7%      | 4,824  | 45.1%      | 618   | 12.4%      | 2,914 | 34.1%      | 3,093 | 33.4%      | 53,614  | 40.4%      | 41,837  | #REF!      | 31,768  | #REF!      | 29,196 | 34.3% |
| TOTAL TRIPS (St. John's)          | 10,283 |            | 10,455 |            | 4,717 |            | 8,207 |            | 8,839 |            | 125,016 |            | 110,022 |            | 97,224  |            | 81,719 |       |
| NO SHOWS (St. John's)             | 593    | 5.5%       | 248    | 2.3%       | 250   | 5.0%       | 326   | 3.8%       | 428   | 4.6%       | 7,679   | 5.8%       | 6,023   | #REF!      | 4,499   | #REF!      | 3,516  | 4.1%  |
| TOTAL PAID TRIPS (St. John's)     | 10,876 |            | 10,703 |            | 4,967 |            | 8,533 |            | 9,267 |            | 132,695 |            | 116,045 |            | 101,723 |            | 85,235 |       |
| CANCELLATIONS (St. John's)        | 8,463  | 77.8%      | 6,550  | 61.2%      | 2,848 | 57.3%      | 3,660 | 42.9%      | 8,326 | 89.8%      | 89,315  | 67.3%      | 58,465  | #REF!      | 48,379  | #REF!      | 71,522 | 83.9% |
| GOBUS rides on METROBUS           | 2,190  | 20.1%      | 2,094  | 19.6%      | 1,225 | 24.7%      | 1,269 | 14.9%      | 1,061 | 11.4%      | 32,396  | 24.4%      | 26,263  | #REF!      | 20,396  | #REF!      | 12,618 | 14.8% |
|                                   |        |            |        |            |       |            |       |            |       |            |         |            |         |            |         |            |        |       |
| TOTAL COST PER RIDER (St. John's) | 28.76  |            | 27.86  |            | 36.40 |            | 34.50 |            | 31.66 |            | 30.79   |            | 35.29   |            | 32.21   |            | 31.91  |       |