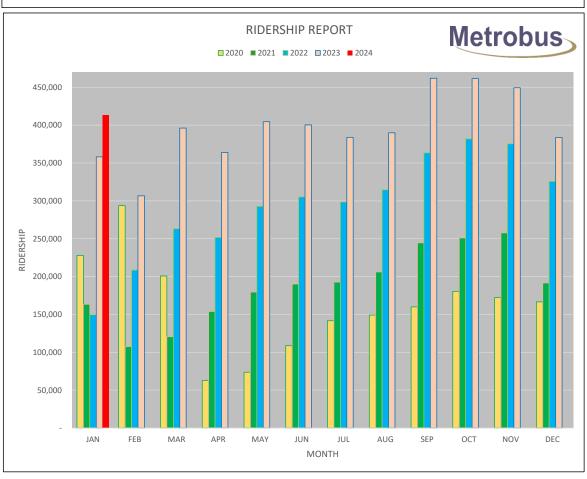

## ST. JOHN'S TRANSPORTATION COMMISSION

MONTHLY RIDERSHIP STATISTICS
FROM JANUARY 2019 to DECEMBER 2024

|   | Month        |                | Percentage<br>change<br>2018/2019 |                | Percentage<br>change<br>2019/2020 | 2021           | Percentage<br>change<br>2020/2021 | 2022           | Percentage<br>change<br>2021/2022 | 2023           | Percentage<br>change<br>2022/2023 |                | Percentage<br>change<br>2023/2024 |
|---|--------------|----------------|-----------------------------------|----------------|-----------------------------------|----------------|-----------------------------------|----------------|-----------------------------------|----------------|-----------------------------------|----------------|-----------------------------------|
|   | January      | 271,038        | 7.15%                             | 228,072        | -15.85%                           | ** 163,498     | -28.31%                           | 149,721        | -8.43%                            | 358,076        | 139.16%                           | 413,286        | 15.42%                            |
|   | February     | 245,122        | 8.04%                             | 293,617        | 19.78%                            | ** 107,644     | -63.34%                           | 208,544        | 93.73%                            | 306,575        | 47.01%                            |                |                                   |
|   | March        | 284,308        | 11.39%                            | 200,818        | -29.37%                           | 120,403        | -40.04%                           | 263,211        | 118.61%                           | 396,109        | 50.49%                            |                |                                   |
|   | April        | 253,668        | 8.33%                             | 62,868         | -75.22%                           | 153,926        | 144.84%                           | 251,554        | 63.43%                            | 363,836        | 44.64%                            |                |                                   |
|   | May          | 262,952        | 12.28%                            | 73,659         | -71.99%                           | 179,561        | 143.77%                           | 292,724        | 63.02%                            | 404,580        | 38.21%                            |                |                                   |
| 4 | June         | 252,025        | 8.66%                             | 108,719        | -56.86%                           | 190,113        | 74.87%                            | 305,174        | 60.52%                            | 400,379        | 31.20%                            |                |                                   |
| 4 | July         | 256,666        | 8.25%                             | 141,670        | -44.80%                           | 192,650        | 35.99%                            | 298,584        | 54.99%                            | 383,892        | 28.57%                            |                |                                   |
|   | August       | 265,350        | 7.41%                             | 149,188        | -43.78%                           | 206,098        | 38.15%                            | 314,573        | 52.63%                            | 389,850        | 23.93%                            |                |                                   |
|   | September    | 315,538        | 12.06%                            | 159,966        | -49.30%                           | 244,651        | 52.94%                            | 363,367        | 48.52%                            | 461,855        | 27.10%                            |                |                                   |
|   | October      | 326,677        | 9.16%                             | 180,519        | -44.74%                           | 251,017        | 39.05%                            | 381,913        | 52.15%                            | 461,502        | 20.84%                            |                |                                   |
|   | November     | 301,765        | 6.54%                             | 172,153        | -42.95%                           | 257,773        | 49.73%                            | 375,257        | 45.58%                            | 449,467        | 19.78%                            |                |                                   |
|   | December     | 242,702        | 12.27%                            | 166,556        | -31.37%                           | 191,536        | 15.00%                            | 325,757        | 70.08%                            | 383,712        | 17.79%                            |                |                                   |
|   | Year-to-date | 271,038        |                                   | 228,072        | -15.85%                           | 163,498        | -28.31%                           | 149,721        | -8.43%                            | 358,076        | 139.16%                           | 413,286        | 15.42%                            |
|   | Total Year   | 3,277,811      | 9.27%                             | 1,937,805      |                                   | 2,258,870      |                                   | 3,530,379      | :                                 | 4,759,833      |                                   | 413,286        |                                   |
|   | Weekdays     | 22             |                                   | 16             |                                   | 20             |                                   | 21             |                                   | 22             |                                   | 22             |                                   |
|   | Saturdays    | 4              |                                   | 3              |                                   | 5              |                                   | 4              |                                   | 4              |                                   | 4              |                                   |
|   | Sundays      | 4              |                                   | 3              |                                   | 5              |                                   | 5              |                                   | 4              |                                   | 4              |                                   |
|   | No Service   | 1              |                                   | 9              |                                   | 1              |                                   | 1              |                                   | 2              |                                   | 1              |                                   |
|   | Stats        | 0<br><b>31</b> |                                   | 0<br><b>31</b> |                                   | 0<br><b>31</b> |                                   | 0<br><b>31</b> |                                   | 0<br><b>32</b> |                                   | 0<br><b>31</b> |                                   |
|   |              | 31             |                                   | 31             |                                   | 31             |                                   | 31             |                                   | 32             |                                   | 31             |                                   |

<sup>\*\*</sup> Ridership impacted by 8 days of no service due to SOE and free service from the JAN 25th to FEB 7th after SOE lifted.

- Cash revenue down 5% from last year while cash ridership was down 4%.
- 10-Ride pass revenue was up 13% from last year. 10-Ride riders were up 7% & sales were up 13%.
- Monthly pass revenue was up 39% from last year. Monthly riders were up 27% & sales were up 40%.
- LIF riders were up 6.5% from 2023.
- Ridership of 413,286 was 15% higher than 2023 (358,077) and 12% higher than budget (367,815).

  NOTE: There were 22 week days in 2024 and in 2023.
- Avg fare (Incl. LIFT) of \$1.78 compared to \$1.72 last year and \$1.70 budget.
- Rides per pass ratio was 26.0 (LIFT passes incl.) compared to 26.6 last year.
- Revenue source percentages with historical comparison: