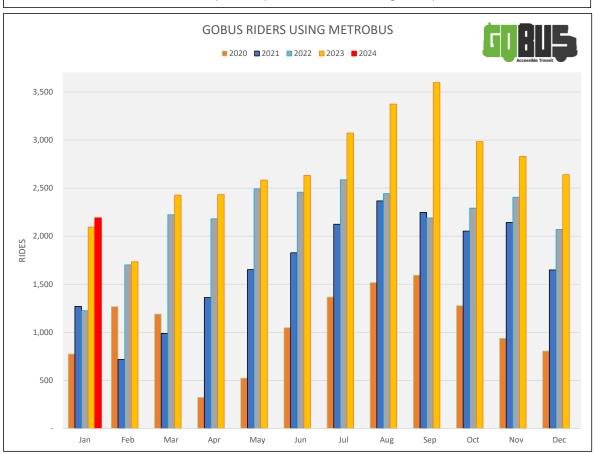

ST. JOHN'S TRANSPORTATION COMMISSION KEY PERFORMANCE INDICATORS JANUARY, 2024

10

GURIS Accessible Transit

|                                   | 1 MTH  | % of       | 1 MTH  | % of       | 1 MTH | % of       | 1 MTH | % of       | 1 MTH | % of       | TOTAL   | % of       | TOTAL   | % of       | TOTAL   | % of       | TOTAL  |       |
|-----------------------------------|--------|------------|--------|------------|-------|------------|-------|------------|-------|------------|---------|------------|---------|------------|---------|------------|--------|-------|
| KE\ KEY PERFORMANCE INDICATORS    | 2024   | Paid Trips | 2023   | Paid Trips | 2022  | Paid Trips | 2021  | Paid Trips | 2020  | Paid Trips | 2023    | Paid Trips | 2022    | Paid Trips | 2021    | Paid Trips | 2020   |       |
| BUS TRIPS (St. John's)            | 6,949  | 63.9%      | 5,631  | 52.6%      | 4,099 | 82.5%      | 5.293 | 62.0%      | 5.746 | 62.0%      | 71.402  | 53.8%      | 68,185  | #REF!      | 65,456  | #REF!      | 52,523 | 61.6% |
| TAXI TRIPS (St. John's)           | 3,334  | 30.7%      | 4,824  | 45.1%      | 618   | 12.4%      | 2,914 | 34.1%      | 3,093 | 33.4%      | 53,614  | 40.4%      | 41,837  | #REF!      | 31,768  | #REF!      | 29,196 | 34.3% |
| TOTAL TRIPS (St. John's)          | 10,283 |            | 10,455 |            | 4,717 |            | 8,207 |            | 8,839 |            | 125,016 |            | 110,022 |            | 97,224  |            | 81,719 |       |
| NO SHOWS (St. John's)             | 593    | 5.5%       | 248    | 2.3%       | 250   | 5.0%       | 326   | 3.8%       | 428   | 4.6%       | 7,679   | 5.8%       | 6,023   | #REF!      | 4,499   | #REF!      | 3,516  | 4.1%  |
| TOTAL PAID TRIPS (St. John's)     | 10,876 |            | 10,703 |            | 4,967 |            | 8,533 |            | 9,267 |            | 132,695 |            | 116,045 |            | 101,723 |            | 85,235 |       |
| CANCELLATIONS (St. John's)        | 8,463  | 77.8%      | 6,550  | 61.2%      | 2,848 | 57.3%      | 3,660 | 42.9%      | 8,326 | 89.8%      | 89,315  | 67.3%      | 58,465  | #REF!      | 48,379  | #REF!      | 71,522 | 83.9% |
| GOBUS rides on METROBUS           | 2,190  | 20.1%      | 2,094  | 19.6%      | 1,225 | 24.7%      | 1,269 | 14.9%      | 1,061 | 11.4%      | 32,396  | 24.4%      | 26,263  | #REF!      | 20,396  | #REF!      | 12,618 | 14.8% |
|                                   |        |            |        |            |       |            |       |            |       |            |         |            |         |            |         |            |        |       |
| TOTAL COST PER RIDER (St. John's) | 28.76  |            | 27.86  |            | 36.40 |            | 34.50 |            | 31.66 |            | 30.79   |            | 35.29   |            | 32.21   |            | 31.91  |       |